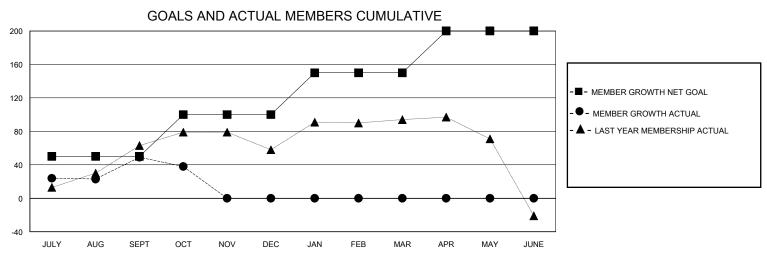

## District 4 L4

GMT: LOCATION CALIFORNIA GMT CA

| •             |               |             |               |                       |                        |                         | •                                                  |  |  |
|---------------|---------------|-------------|---------------|-----------------------|------------------------|-------------------------|----------------------------------------------------|--|--|
| Clubs         |               |             |               | Members               |                        |                         |                                                    |  |  |
|               | RESULTS FOR   | R 2023-2024 |               | RESULTS FOR 2023-2024 |                        |                         |                                                    |  |  |
| QUARTER       | NEW CLUB GOAL | NEW CLUBS   | DROPPED CLUBS | QUARTER MEME          | BER GROWTH NET<br>GOAL | MEMBER GROWTH<br>ACTUAL | DROPPED<br>MEMBERS ACTUAL<br>(including transfers) |  |  |
| JULY/AUG/SEPT | 1             | 0           | 0             | JULY/AUG/SEPT         | 50                     | 87                      | 27                                                 |  |  |
| OCT/NOV/DEC   | 0             | 0           | 1             | OCT/NOV/DEC           | 50                     | 8                       | 18                                                 |  |  |
| JAN/FEB/MAR   | 1             | 0           | 0             | JAN/FEB/MAR           | 50                     | 0                       | 0                                                  |  |  |
| APR/MAY/JUNE  | 0             | 0           | 0             | APR/MAY/JUNE          | 50                     | 0                       | 0                                                  |  |  |