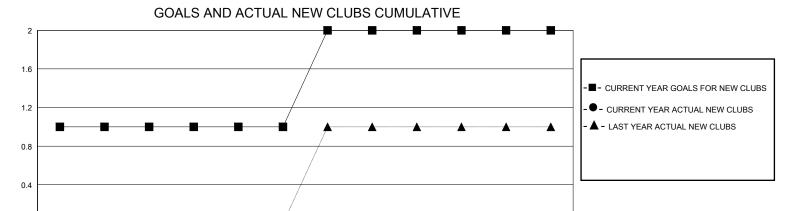

## District 4 L4

GMT: LOCATION CALIFORNIA GMT CA

| •             |               |             |               |                       |                        |                         | •                                                  |  |  |
|---------------|---------------|-------------|---------------|-----------------------|------------------------|-------------------------|----------------------------------------------------|--|--|
| Clubs         |               |             |               | Members               |                        |                         |                                                    |  |  |
|               | RESULTS FOR   | R 2023-2024 |               | RESULTS FOR 2023-2024 |                        |                         |                                                    |  |  |
| QUARTER       | NEW CLUB GOAL | NEW CLUBS   | DROPPED CLUBS | QUARTER MEME          | BER GROWTH NET<br>GOAL | MEMBER GROWTH<br>ACTUAL | DROPPED<br>MEMBERS ACTUAL<br>(including transfers) |  |  |
| JULY/AUG/SEPT | 1             | 0           | 0             | JULY/AUG/SEPT         | 50                     | 87                      | 27                                                 |  |  |
| OCT/NOV/DEC   | 0             | 0           | 1             | OCT/NOV/DEC           | 50                     | 8                       | 18                                                 |  |  |
| JAN/FEB/MAR   | 1             | 0           | 0             | JAN/FEB/MAR           | 50                     | 0                       | 0                                                  |  |  |
| APR/MAY/JUNE  | 0             | 0           | 0             | APR/MAY/JUNE          | 50                     | 0                       | 0                                                  |  |  |